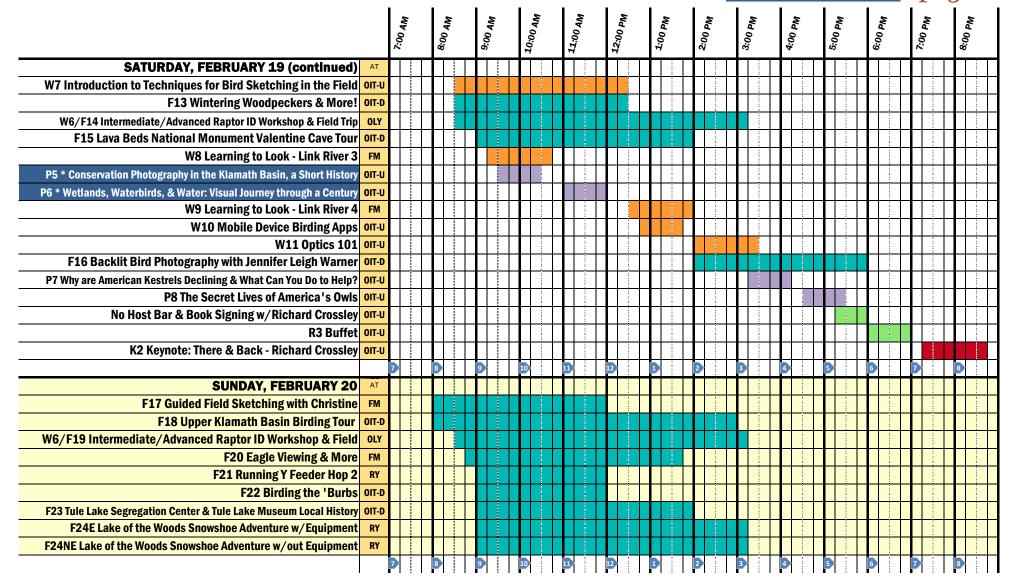

WINTER WINGS FESTIVAL Schedule at a Glance

**Key for meeting place** 

FM = Favell Museum

**OIT-D = Oregon Institute of Technology Dow** 

OIT-U = Oregon Institute of Technology Union

OLY = Olympic Inn

**Event Type** 

## WINTER WINGS FESTIVAL Schedule at a Glance

**Key for meeting place** 

FM = Favell Museum

OIT-D = Oregon Institute of Technology Dow

**OIT-U = Oregon Institute of Technology Union** 

OLY = Olympic Inn

RY = Running Y Ranch Resort

**Event Type** 

Field trip Workshop

Presentation

Reception Registration

Keynote

\* Focus on Klamath Basin water issues and initiatives

page 2