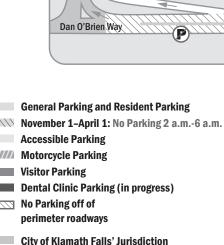

# Designated Parking Area A: RESIDENT PARKING B-0: GENERAL PARKING

- Campus Resident Lot
- B General Lot
- D Information Booth Lot
- E Purvine Hall Lot
- F1 Cornett West Lot
- F2 CEET Construction
- **G-H Cornett North Lot**
- Cornett North Annex

- Facilities Services Lot
- K Learning Resources Center Lot
- L College Union East Lot
- M College Union North Lot
- N Tech Fit Lot
- O Stadium Lot (Gravel)
- P East Village Lot
- O Cornett North Lot