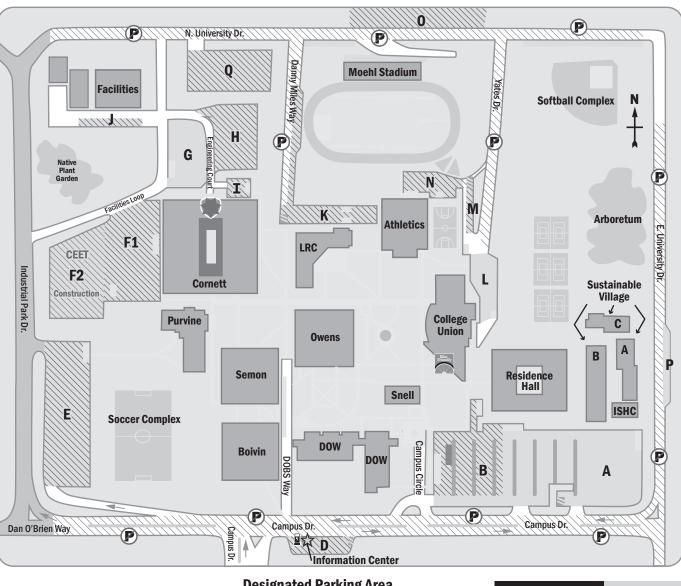

# **Campus Map**

### **Arboretum**

### **Athletics**

Gymnasium, Fitness Center

#### **Boivin Hall**

Classrooms, Information Technology Services, Offices, Online Education. Retention Services

### **College Union**

Admissions, ASOIT, Bookstore, Campus Dining, Financial Aid, Information, KTEC, Meeting Rooms, Student Affairs

### **Cornett Hall**

Campus Safety, Classrooms, Laboratories, Offices, Oregon Renewable Energy Center

### Facilities Services

Central Receiving

### **Information Center**

Disabled Parking Information, Temporary and Visitor Parking Permits, Campus Security

### **Integrated Student Health Center (ISHC)**

### John F. Moehl Stadium and Track Facility

### **Learning Resource Center (LRC)**

Career Services, Library, Offices, Shaw Historical Library, Student Success Center

# Martha Anne Dow Center for Health Professionals (DOW)

Classrooms, Laboratories, Offices

#### Owens Hall

Classrooms, Laboratories, Offices

#### Purvine Hall

Classrooms, Laboratories, Offices

### **Residence Hall**

### **Semon Hall**

Classrooms, Dental Clinic, Laboratories

### **Snell Hall**

Administrative Offices, Cashier, Human Resources, Registrar

### Sustainable Village A, B, C

# Designated Parking Area A: RESIDENT PARKING B-0: GENERAL PARKING

- Campus Resident Lot
- B General Lot
- D Information Booth Lot
- E Purvine Hall Lot
- F1 Cornett West Lot
- F2 CEET Construction
- **G-H Cornett North Lot**
- Cornett North Annex

- Facilities Services Lot
- K Learning Resources Center Lot
- L College Union East Lot
- M College Union North Lot
- N Tech Fit Lot
- O Stadium Lot (Gravel)
- P East Village Lot
- O Cornett North Lot